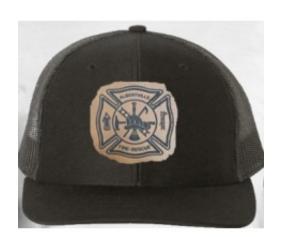

## Richardson - Snapback Trucker Patch Cap

**Product Code:** AFD112P

**Price: \$18.00** 

**Description**Black w/patch logo

- 60/40 cotton/polyester
- 100% polyester mesh back
- Structured, mid-profile, six-panel
- Pre-curved contrast stitched visor
- Underbill matches the color of visor
- Adjustable plastic snapback