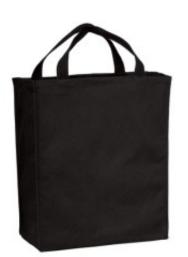

## **Grocery Tote**

**Product Code:** OCB100

**Price: \$17.00** 

**Description** 

## Port Authority® Ideal Twill Grocery Tote

This tote has a wide bottom to fit bulky groceries. Four sides offer plenty of room for decoration.

- Durable 10-ounce, 100% cotton twill
- Cotton web handles with reinforced stitching
- Dimensions: 15"h x 13"w x 7"d; Approx. 1,365 cubic inches